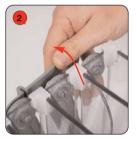

#### **CAUTION:**

Ensure fingers are kept clear of folding mechanism when opening and closing.

Remove the folded unit from the carry bag and lift the catch on both sides to loosen the pockets.

Lift the pockets from the back in an upwards and forwards motion.

Stabilise the literature holder during assembly by placing foot on base.

Secure into assembled position by locating the catches on both sides of the holder.

We are continually improving and modifying our product range and reserve the right to vary the specifications without prior notice. All dimensions and weights quoted are approximate and we accept no responsibility for variance. E&OE.