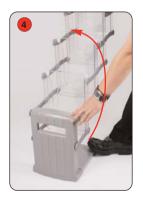

#### **CAUTION:**

Ensure fingers are kept clear of folding mechanism when opening and closing.

Remove the folded unit from the carry bag and lift the catch on both sides to loosen the pockets.

Lift the pockets from the back in an upwards and forwards motion.