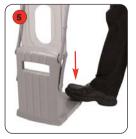

Stabilise the literature holder during assembly by placing foot on base.

Secure into assembled position by locating the catches on both sides of the holder.

We are continually improving and modifying our product range and reserve the right to vary the specifications without prior notice. All dimensions and weights quoted are approximate and we accept no responsibility for variance. E&OE.