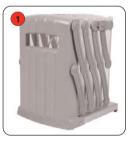

#### **CAUTION:**

Ensure fingers are kept clear of folding mechanism when opening and closing.

Remove the folded unit from the carry bag and lift the catch on both sides to loosen the pockets.

Lift the pockets from the back in an upwards and forwards motion.

Stabilise the literature holder during assembly by placing foot on base.

Secure into assembled position by locating the catches on both sides of the holder.

We are continually improving and modifying our product range and reserve the right to vary the specifications without prior notice. All dimensions and weights quoted are approximate and we accept no responsibility for variance. E&OE.