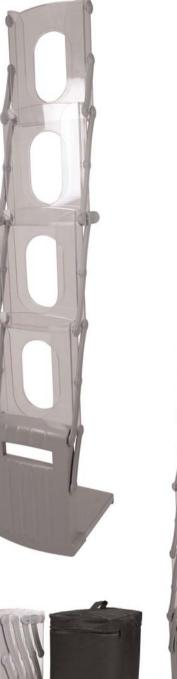

330 (h) x 224 (w) x 35 (d) approx.
13.0" (h) x 8.8" (w) x 1.4" (d) approx.
Weight: 5.5kg approx (12lbs) including carry bag

A lightweight polymer based literature holder with 4 pockets. Collapsible for easy transportation and supplied with carry bag.

# features & benefits

- Lightweight, polymer construction
- Versatile one step cantilever assembly action
- 4 pocket capacity
- Robust, transparent polycarbonate
   literature pockets
- Available in grey
- Carry bag included