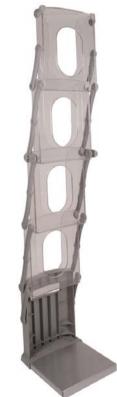

330 (h) x 224 (w) x 35 (d) approx.
13.0" (h) x 8.8" (w) x 1.4" (d) approx.
Weight: 5.5kg approx (12lbs) including carry bag

A lightweight polymer based literature holder with 4 pockets. Collapsible for easy transportation and supplied with carry bag.

# features & benefits

- Lightweight, polymer construction
- Versatile one step cantilever assembly action
- 4 pocket capacity
- Robust, transparent polycarbonate
   literature pockets
- Available in grey
- Carry bag included