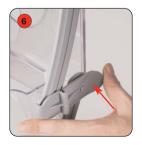

Stabilise the literature holder during assembly by placing foot on base.

Secure into assembled position by locating the catches on both sides of the holder.

We are continually improving and modifying our product range and reserve the right to vary the specifications without prior notice. All dimensions and weights quoted are approximate and we accept no responsibility for variance. E&OE.