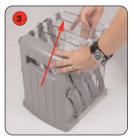

#### **CAUTION:**

Ensure fingers are kept clear of folding mechanism when opening and closing.

Remove the folded unit from the carry bag and lift the catch on both sides to loosen the pockets.

Lift the pockets from the back in an upwards and forwards motion.