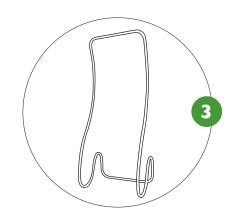

## Formulate Guide

together.

Match the same numbers and colours Connect all the parts until you have created the completed shape.

Optional step Add support brace when instructed.

Make sure you have a clean surface and hands. Cotton gloves are provided.