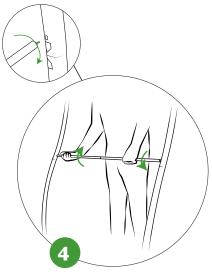

## Formulate Guide

together.

Match the same numbers and colours Connect all the parts until you have created the completed shape.

Optional step Add support brace when instructed.

Make sure you have a clean surface and hands. Cotton gloves are provided.