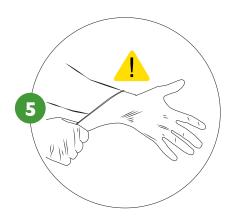

## Formulate Guide

together.

Match the same numbers and colours Connect all the parts until you have created the completed shape.

Optional step Add support brace when instructed.

Make sure you have a clean surface and hands. Cotton gloves are provided.