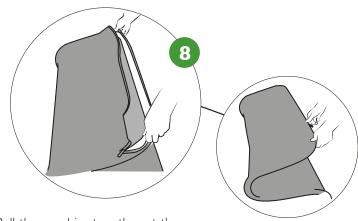

Place the fabric graphic sock over the Formulate shape making sure the graphics are the correct way round.

Gently pull graphics completely over the frame until you have a straight snug fit.

Pull the graphics together at the bottom of the tubing and zip up.