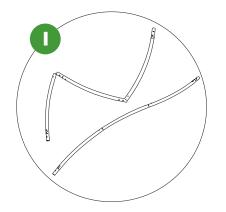

## Formulate Guide

together.

Match the same numbers and colours Connect all the parts until you have created the completed shape.

Optional step Add support brace when instructed.

Make sure you have a clean surface and hands. Cotton gloves are provided.