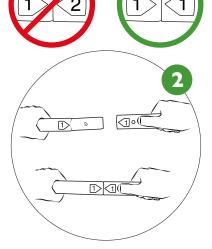

## Formulate Guide

together.

Match the same numbers and colours Connect all the parts until you have created the completed shape.

Optional step Add support brace when instructed.

Make sure you have a clean surface and hands. Cotton gloves are provided.

Important note: These instructions are a guide. Formulate kits will have different configurations of poles and will create different shapes but they can still be assembled in the same way. Ensure fabric sleeve is orientated the correct way for your Formulate shape.