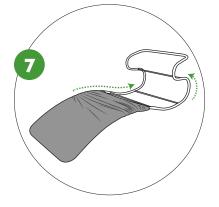

Place the fabric graphic sock over the Formulate shape making sure the graphics are the correct way round.

Gently pull graphics completely over the frame until you have a straight snug fit.

Pull the graphics together at the bottom of the tubing and zip up.