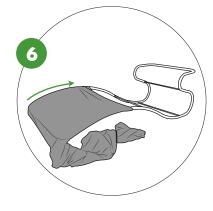

Place the fabric graphic sock over the Formulate shape making sure the graphics are the correct way round.

Gently pull graphics completely over the frame until you have a straight snug fit.

Pull the graphics together at the bottom of the tubing and zip up.